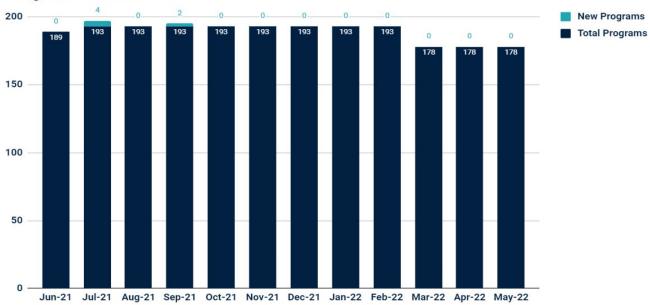

Usage Report May 2022

### Referrals (Total + By Source)



### Website Traffic Growth

#### **Website Traffic Growth**



### Programs in Database

#### **Programs in Database**



## Monthly RideFACT & Total Contracted Trips





Contracted trips provided

# Trips Provided by Service

#### **Trips Provided by Service**



# Total Trips Provided



## RideFACT Average Mileage Per Trip



## RideFACT Average Trip Cost



### Top Referred Agencies



**Moving Forward Together** 





# Total Trips Since Inception





516 Civic Center Drive Oceanside, CA 92054 www.FACTSD.org

Email: factsd@factsd.org

Phone (760) 754-1252 Toll Free (888) 924-3228