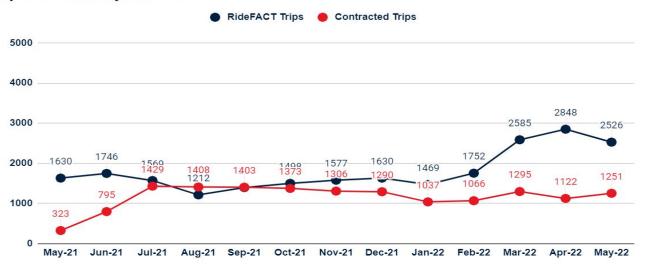

Usage Report May 2022

### Referrals (Total + By Source)



### Website Traffic Growth

#### **Website Traffic Growth**



### Programs in Database

#### **Programs in Database**



## Monthly RideFACT & Total Contracted Trips





Contracted trips provided

# Trips Provided by Service

#### **Trips Provided by Service**



# Total Trips Provided



## RideFACT Average Mileage Per Trip



## RideFACT Average Trip Cost



### Top Referred Agencies



**Moving Forward Together** 





# Total Trips Since Inception





516 Civic Center Drive Oceanside, CA 92054 www.FACTSD.org

Email: factsd@factsd.org

Phone (760) 754-1252 Toll Free (888) 924-3228