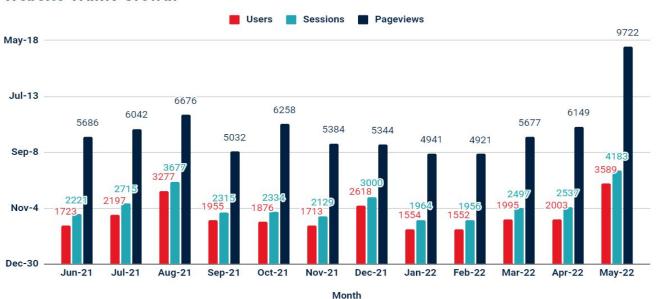

Usage Report May 2022

### Referrals (Total + By Source)



### Website Traffic Growth

#### **Website Traffic Growth**



### Programs in Database

#### **Programs in Database**



## Monthly RideFACT & Total Contracted Trips





Contracted trips provided

# Trips Provided by Service

#### **Trips Provided by Service**



# Total Trips Provided



## RideFACT Average Mileage Per Trip



## RideFACT Average Trip Cost



### Top Referred Agencies



**Moving Forward Together** 





# Total Trips Since Inception





516 Civic Center Drive Oceanside, CA 92054 www.FACTSD.org

Email: factsd@factsd.org

Phone (760) 754-1252 Toll Free (888) 924-3228