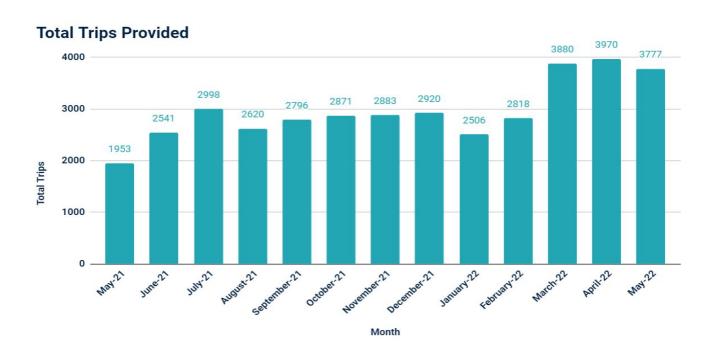

Usage Report May 2022

### Referrals (Total + By Source)



### Website Traffic Growth

#### **Website Traffic Growth**



### Programs in Database

#### **Programs in Database**



## Monthly RideFACT & Total Contracted Trips





Contracted trips provided

# Trips Provided by Service

#### **Trips Provided by Service**



# Total Trips Provided



## RideFACT Average Mileage Per Trip



## RideFACT Average Trip Cost



### Top Referred Agencies



**Moving Forward Together** 





# Total Trips Since Inception





516 Civic Center Drive Oceanside, CA 92054 www.FACTSD.org

Email: factsd@factsd.org

Phone (760) 754-1252 Toll Free (888) 924-3228