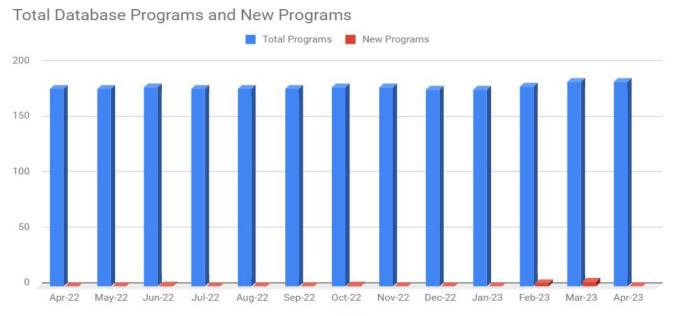

# Usage Report April 2023

### Referrals (Total + By Source)



### Website Traffic Growth



Website Traffic Growth

# Programs in Database



Month

# Monthly RideFACT & Total Contracted Trips



# Trips Provided by Service

#### **Trips Provided by Service**



### Total Trips Provided

**Total Trips Provided** 

**Total Trips** 0 -May22 June 22 Juny 22 Reptember 22 October 22 November 22 Janany 25 Reptember 23 Nator 23 March 22 April 22

Month

# RideFACT Average Mileage Per Trip



### RideFACT Average Trip Cost



# Top Referred Agencies







### Total Trips Since Inception





516 Civic Center Drive Oceanside, CA 92054 <u>www.FACTSD.org</u>

Email : factsd@factsd.org

Phone (760) 754-1252 Toll Free (888) 924-3228