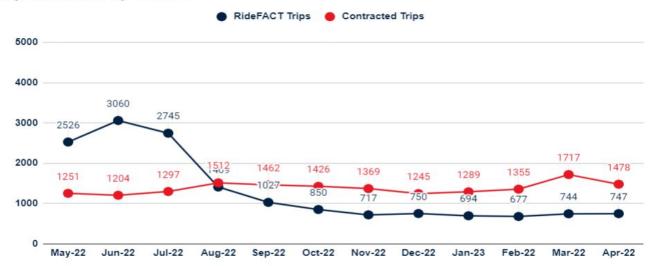

# Usage Report April 2023

### Referrals (Total + By Source)



### Website Traffic Growth



Website Traffic Growth

# Programs in Database



Month

# Monthly RideFACT & Total Contracted Trips



# Trips Provided by Service

#### **Trips Provided by Service**



### Total Trips Provided

**Total Trips Provided** 

**Total Trips** 0 -May22 June 22 Juny 22 Reptember 22 October 22 November 22 Janany 25 Reptember 23 Nator 23 March 22 April 22

Month

# RideFACT Average Mileage Per Trip



### RideFACT Average Trip Cost



# Top Referred Agencies







### Total Trips Since Inception





516 Civic Center Drive Oceanside, CA 92054 <u>www.FACTSD.org</u>

Email : factsd@factsd.org

Phone (760) 754-1252 Toll Free (888) 924-3228