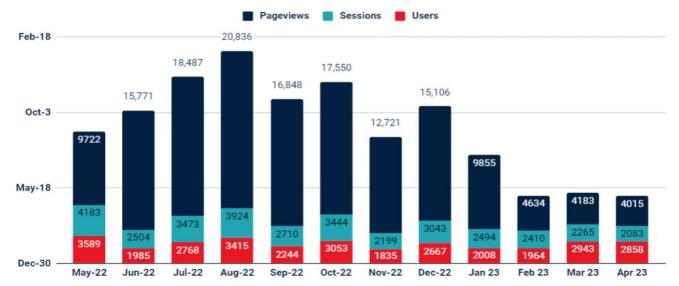

# Usage Report April 2023

### Referrals (Total + By Source)



### Website Traffic Growth



Website Traffic Growth

# Programs in Database



Month

# Monthly RideFACT & Total Contracted Trips



# Trips Provided by Service

#### **Trips Provided by Service**



### Total Trips Provided

**Total Trips Provided** 

**Total Trips** 0 -May22 June 22 Juny 22 Reptember 22 October 22 November 22 Janany 25 Reptember 23 Nator 23 March 22 April 22

Month

# RideFACT Average Mileage Per Trip



### RideFACT Average Trip Cost



# Top Referred Agencies







### Total Trips Since Inception





516 Civic Center Drive Oceanside, CA 92054 <u>www.FACTSD.org</u>

Email : factsd@factsd.org

Phone (760) 754-1252 Toll Free (888) 924-3228