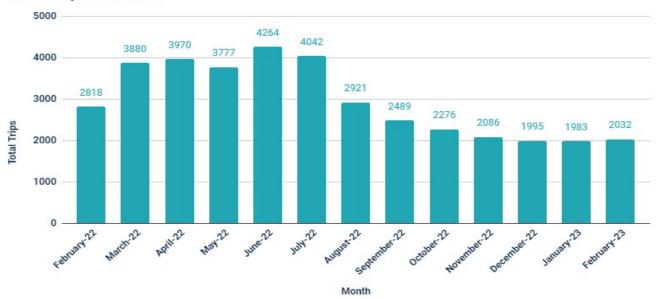

Usage Report February 2023

### Referrals (Total + By Source)



### Website Traffic Growth

#### Website Traffic Growth Pageviews Sessions Users Feb-18 20,836 18,487 17,550 16,848 15,106 15,771 Oct-3 12,721 May-18 4634 4183 3924 3444 3473 3043 2710 2537 2494 2410 2199 3589 3415 3053 2768 2667 2244 1995 2003 1985 2008 1964 Dec-30 Feb-22 Mar-22 Apr-22 May-22 Jun-22 Jul-22 Aug-22 Sep-22 Oct-22 Nov-22 Dec-22 Jan 23 Feb 23 Month

### Programs in Database

### Total Database Programs and New Programs



## Monthly RideFACT & Total Contracted Trips



6//

Trips Provided by RideFACT



# Trips Provided by Service

#### Trips Provided by Service



### Total Trips Provided

#### **Total Trips Provided**



### RideFACT Average Mileage Per Trip



### RideFACT Average Trip Cost



### Top Referred Agencies



**Moving Forward Together** 





## Total Trips Since Inception





516 Civic Center Drive Oceanside, CA 92054 www.FACTSD.org

Email: factsd@factsd.org

Phone (760) 754-1252 Toll Free (888) 924-3228