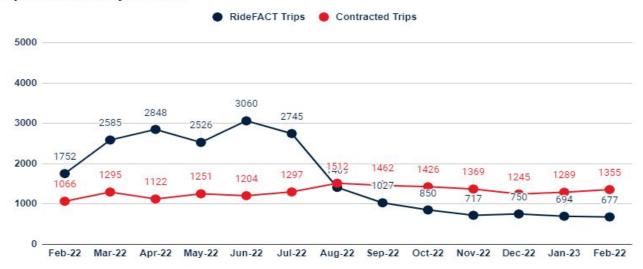

Usage Report February 2023

### Referrals (Total + By Source)



### Website Traffic Growth

#### Website Traffic Growth Pageviews Sessions Users Feb-18 20,836 18,487 17,550 16,848 15,106 15,771 Oct-3 12,721 May-18 4634 4183 3924 3444 3473 3043 2710 2537 2494 2410 2199 3589 3415 3053 2768 2667 2244 1995 2003 1985 2008 1964 Dec-30 Feb-22 Mar-22 Apr-22 May-22 Jun-22 Jul-22 Aug-22 Sep-22 Oct-22 Nov-22 Dec-22 Jan 23 Feb 23 Month

### Programs in Database

### Total Database Programs and New Programs



## Monthly RideFACT & Total Contracted Trips



6//

Trips Provided by RideFACT



# Trips Provided by Service

#### Trips Provided by Service



### Total Trips Provided

#### **Total Trips Provided**



### RideFACT Average Mileage Per Trip



### RideFACT Average Trip Cost



### Top Referred Agencies



**Moving Forward Together** 





## Total Trips Since Inception





516 Civic Center Drive Oceanside, CA 92054 www.FACTSD.org

Email: factsd@factsd.org

Phone (760) 754-1252 Toll Free (888) 924-3228