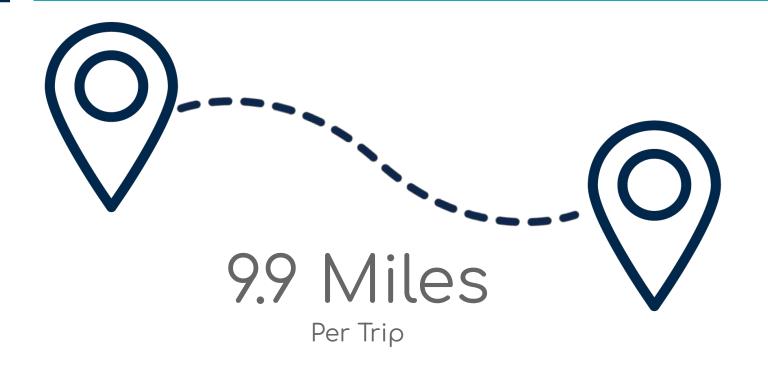

Usage Report February 2023

### Referrals (Total + By Source)



### Website Traffic Growth

#### Website Traffic Growth Pageviews Sessions Users Feb-18 20,836 18,487 17,550 16,848 15,106 15,771 Oct-3 12,721 May-18 4634 4183 3924 3444 3473 3043 2710 2537 2494 2410 2199 3589 3415 3053 2768 2667 2244 1995 2003 1985 2008 1964 Dec-30 Feb-22 Mar-22 Apr-22 May-22 Jun-22 Jul-22 Aug-22 Sep-22 Oct-22 Nov-22 Dec-22 Jan 23 Feb 23 Month

### Programs in Database

### Total Database Programs and New Programs



## Monthly RideFACT & Total Contracted Trips



6//

Trips Provided by RideFACT



# Trips Provided by Service

#### Trips Provided by Service



### Total Trips Provided

#### **Total Trips Provided**



### RideFACT Average Mileage Per Trip



### RideFACT Average Trip Cost



### Top Referred Agencies



**Moving Forward Together** 





## Total Trips Since Inception





516 Civic Center Drive Oceanside, CA 92054 www.FACTSD.org

Email: factsd@factsd.org

Phone (760) 754-1252 Toll Free (888) 924-3228