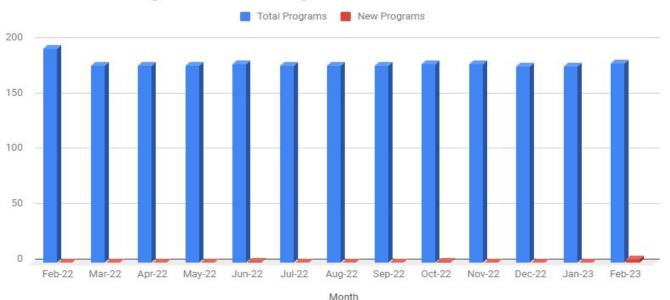

Usage Report February 2023

### Referrals (Total + By Source)



### Website Traffic Growth

#### Website Traffic Growth Pageviews Sessions Users Feb-18 20,836 18,487 17,550 16,848 15,106 15,771 Oct-3 12,721 May-18 4634 4183 3924 3444 3473 3043 2710 2537 2494 2410 2199 3589 3415 3053 2768 2667 2244 1995 2003 1985 2008 1964 Dec-30 Feb-22 Mar-22 Apr-22 May-22 Jun-22 Jul-22 Aug-22 Sep-22 Oct-22 Nov-22 Dec-22 Jan 23 Feb 23 Month

### Programs in Database

### Total Database Programs and New Programs



## Monthly RideFACT & Total Contracted Trips



6//

Trips Provided by RideFACT



# Trips Provided by Service

#### Trips Provided by Service



### Total Trips Provided

#### **Total Trips Provided**



### RideFACT Average Mileage Per Trip



### RideFACT Average Trip Cost



### Top Referred Agencies



**Moving Forward Together** 





## Total Trips Since Inception





516 Civic Center Drive Oceanside, CA 92054 www.FACTSD.org

Email: factsd@factsd.org

Phone (760) 754-1252 Toll Free (888) 924-3228