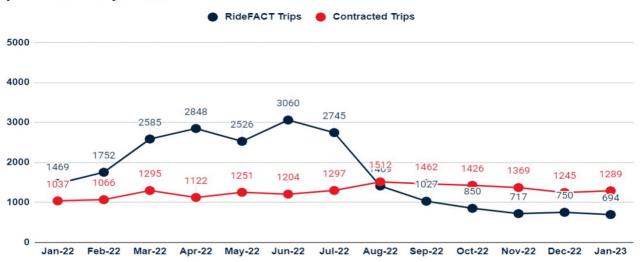

## Monthly RideFACT & Total Contracted Trips

Trips Provided by RideFACT

Contracted trips provided