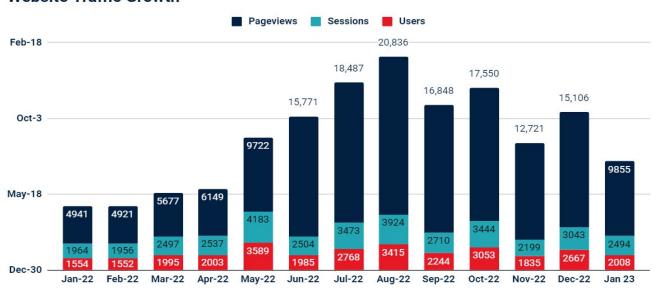

Usage Report January 2023

### Referrals (Total + By Source)



### Website Traffic Growth

#### **Website Traffic Growth**



# Programs in Database

#### **Programs in Database**



## Monthly RideFACT & Total Contracted Trips



Trips Provided by RideFACT



Contracted trips provided

### Trips Provided by Service

#### **Trips Provided by Service**



### Total Trips Provided

#### **Total Trips Provided**



## RideFACT Average Mileage Per Trip



### RideFACT Average Trip Cost



## Top Referred Agencies



**Moving Forward Together** 





# Total Trips Since Inception





516 Civic Center Drive Oceanside, CA 92054 www.FACTSD.org

Email: factsd@factsd.org

Phone (760) 754-1252 Toll Free (888) 924-3228