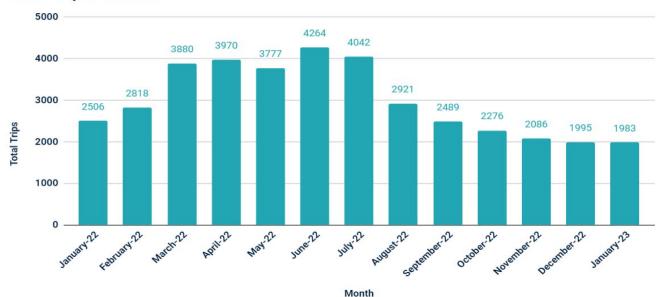

Usage Report January 2023

### Referrals (Total + By Source)



### Website Traffic Growth

#### **Website Traffic Growth**



# Programs in Database

#### **Programs in Database**



## Monthly RideFACT & Total Contracted Trips



Trips Provided by RideFACT



Contracted trips provided

### Trips Provided by Service

#### **Trips Provided by Service**



### Total Trips Provided

#### **Total Trips Provided**



## RideFACT Average Mileage Per Trip



### RideFACT Average Trip Cost



## Top Referred Agencies



**Moving Forward Together** 





# Total Trips Since Inception





516 Civic Center Drive Oceanside, CA 92054 www.FACTSD.org

Email: factsd@factsd.org

Phone (760) 754-1252 Toll Free (888) 924-3228