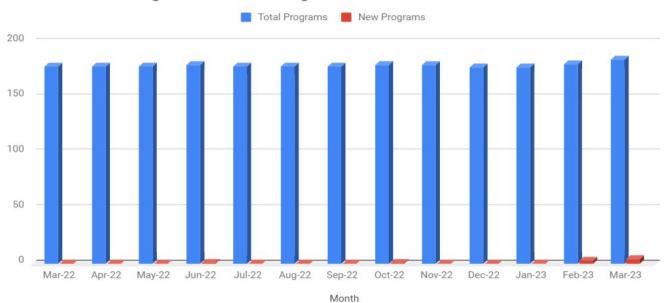

Usage Report March 2023

## Referrals (Total + By Source)



### Website Traffic Growth

#### **Website Traffic Growth**



### Programs in Database

#### Total Database Programs and New Programs



# Monthly RideFACT & Total Contracted Trips



Trips Provided by RideFACT



### Trips Provided by Service

#### Trips Provided by Service



# Total Trips Provided

#### **Total Trips Provided**



## RideFACT Average Mileage Per Trip



### RideFACT Average Trip Cost



## Top Referred Agencies



**Moving Forward Together** 





# Total Trips Since Inception





516 Civic Center Drive Oceanside, CA 92054 www.FACTSD.org

Email: factsd@factsd.org

Phone (760) 754-1252 Toll Free (888) 924-3228