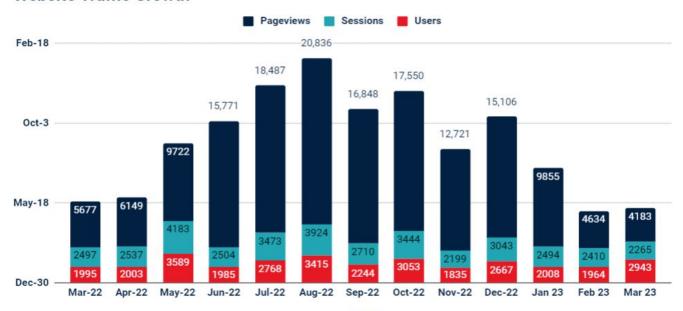

Usage Report March 2023

## Referrals (Total + By Source)



### Website Traffic Growth

#### **Website Traffic Growth**



### Programs in Database

#### Total Database Programs and New Programs



# Monthly RideFACT & Total Contracted Trips



Trips Provided by RideFACT



### Trips Provided by Service

#### Trips Provided by Service



# Total Trips Provided

#### **Total Trips Provided**



## RideFACT Average Mileage Per Trip



### RideFACT Average Trip Cost



## Top Referred Agencies



**Moving Forward Together** 





# Total Trips Since Inception





516 Civic Center Drive Oceanside, CA 92054 www.FACTSD.org

Email: factsd@factsd.org

Phone (760) 754-1252 Toll Free (888) 924-3228