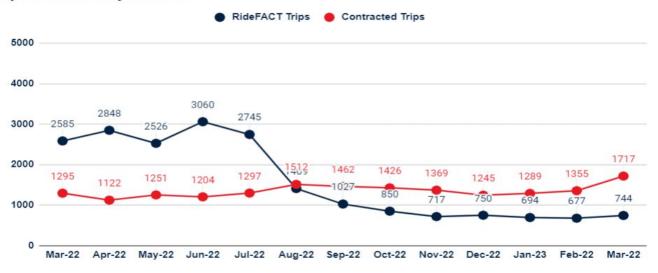

Usage Report March 2023

## Referrals (Total + By Source)



### Website Traffic Growth

#### **Website Traffic Growth**



### Programs in Database

#### Total Database Programs and New Programs



# Monthly RideFACT & Total Contracted Trips



Trips Provided by RideFACT



### Trips Provided by Service

#### Trips Provided by Service



# Total Trips Provided

#### **Total Trips Provided**



## RideFACT Average Mileage Per Trip



### RideFACT Average Trip Cost



## Top Referred Agencies



**Moving Forward Together** 





# Total Trips Since Inception





516 Civic Center Drive Oceanside, CA 92054 www.FACTSD.org

Email: factsd@factsd.org

Phone (760) 754-1252 Toll Free (888) 924-3228