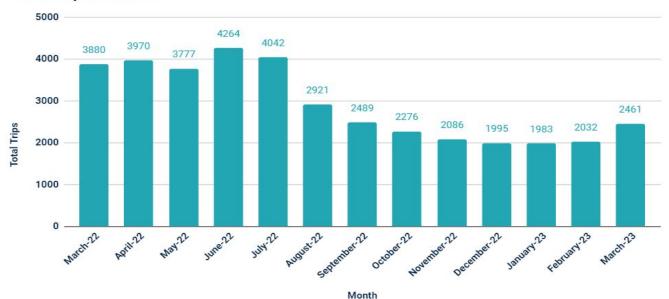

Usage Report March 2023

## Referrals (Total + By Source)



### Website Traffic Growth

#### **Website Traffic Growth**



### Programs in Database

#### Total Database Programs and New Programs



# Monthly RideFACT & Total Contracted Trips



Trips Provided by RideFACT



### Trips Provided by Service

#### Trips Provided by Service



# Total Trips Provided

#### **Total Trips Provided**



## RideFACT Average Mileage Per Trip



### RideFACT Average Trip Cost



## Top Referred Agencies



**Moving Forward Together** 





# Total Trips Since Inception





516 Civic Center Drive Oceanside, CA 92054 www.FACTSD.org

Email: factsd@factsd.org

Phone (760) 754-1252 Toll Free (888) 924-3228