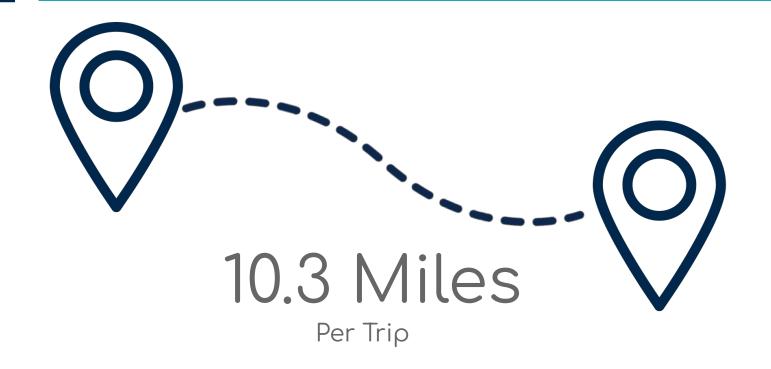

Usage Report June 2023

### Referrals (Total + By Source)



### Website Traffic Growth

#### **Website Traffic Growth**



### Programs in Database

#### Total Database Programs and New Programs



## Monthly RideFACT & Total Contracted Trips



954

Trips Provided by RideFACT



2,600

Contracted trips provided

# Trips Provided by Service

#### **Trips Provided by Service**



# Total Trips Provided

#### Total Trips vs. Month



## RideFACT Average Mileage Per Trip



### RideFACT Average Trip Cost



### Top Referred Agencies







# Total Trips Since Inception





516 Civic Center Drive Oceanside, CA 92054 www.FACTSD.org

Email: factsd@factsd.org

Phone (760) 754-1252 Toll Free (888) 924-3228