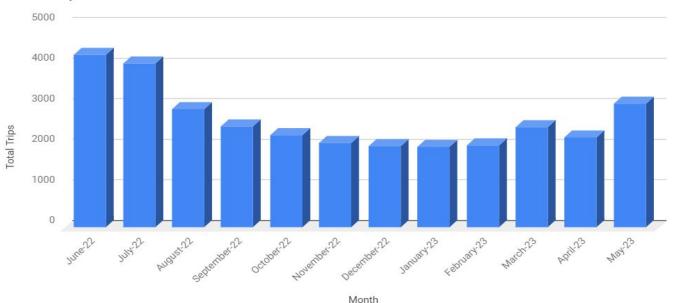

Usage Report June 2023

### Referrals (Total + By Source)



### Website Traffic Growth

#### **Website Traffic Growth**



### Programs in Database

#### Total Database Programs and New Programs



## Monthly RideFACT & Total Contracted Trips



954

Trips Provided by RideFACT



2,600

Contracted trips provided

# Trips Provided by Service

#### **Trips Provided by Service**



# Total Trips Provided

#### Total Trips vs. Month



## RideFACT Average Mileage Per Trip



### RideFACT Average Trip Cost



### Top Referred Agencies







# Total Trips Since Inception





516 Civic Center Drive Oceanside, CA 92054 www.FACTSD.org

Email: factsd@factsd.org

Phone (760) 754-1252 Toll Free (888) 924-3228