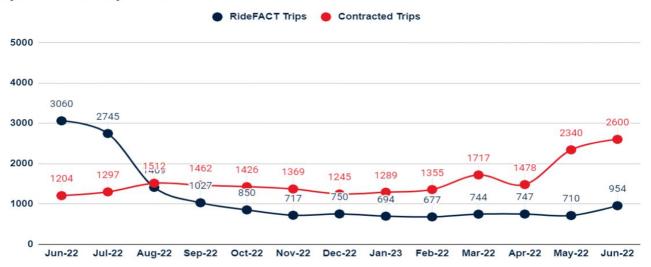

## Monthly RideFACT & Total Contracted Trips

954

Trips Provided by RideFACT

2,600

Contracted trips provided