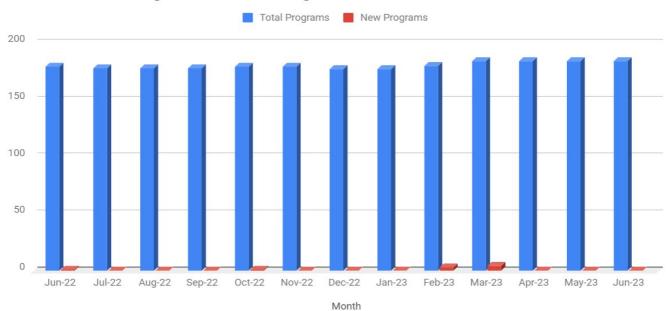

Usage Report June 2023

### Referrals (Total + By Source)



### Website Traffic Growth

#### **Website Traffic Growth**



### Programs in Database

#### Total Database Programs and New Programs



## Monthly RideFACT & Total Contracted Trips



954

Trips Provided by RideFACT



2,600

Contracted trips provided

# Trips Provided by Service

#### **Trips Provided by Service**



# Total Trips Provided

#### Total Trips vs. Month



## RideFACT Average Mileage Per Trip



### RideFACT Average Trip Cost



### Top Referred Agencies







# Total Trips Since Inception





516 Civic Center Drive Oceanside, CA 92054 www.FACTSD.org

Email: factsd@factsd.org

Phone (760) 754-1252 Toll Free (888) 924-3228