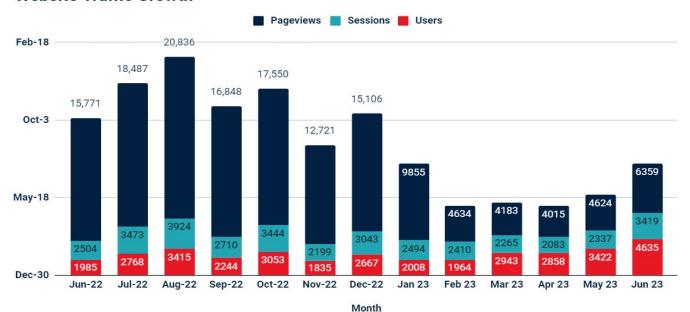

Usage Report June 2023

### Referrals (Total + By Source)



### Website Traffic Growth

#### **Website Traffic Growth**



### Programs in Database

#### Total Database Programs and New Programs



## Monthly RideFACT & Total Contracted Trips



954

Trips Provided by RideFACT



2,600

Contracted trips provided

# Trips Provided by Service

#### **Trips Provided by Service**



# Total Trips Provided

#### Total Trips vs. Month



## RideFACT Average Mileage Per Trip



### RideFACT Average Trip Cost



### Top Referred Agencies







# Total Trips Since Inception





516 Civic Center Drive Oceanside, CA 92054 www.FACTSD.org

Email: factsd@factsd.org

Phone (760) 754-1252 Toll Free (888) 924-3228