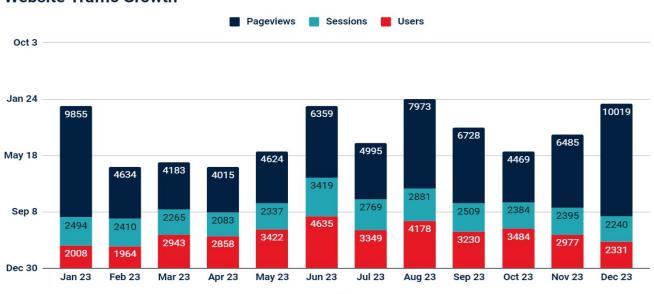

Usage Report December 2023

### Referrals (Total + By Source)



### Website Traffic Growth

#### **Website Traffic Growth**



### Programs in Database

#### Total Database Programs and New Programs



## Total Monthly RideFACTNOW & Contracted Trips





# Trips Provided by Service

### **Trips Provided by Service**



## Total Trips Provided

#### Total Trips vs. Month



### RideFACTNOW Average Mileage Per Trip



### RideFACTNOW Average Trip Cost



### Top Referred Agencies







## Total Trips Since Inception





516 Civic Center Drive Oceanside, CA 92054 www.FACTSD.org

Email: factsd@factsd.org

Phone (760) 754-1252 Toll Free (888) 924-3228