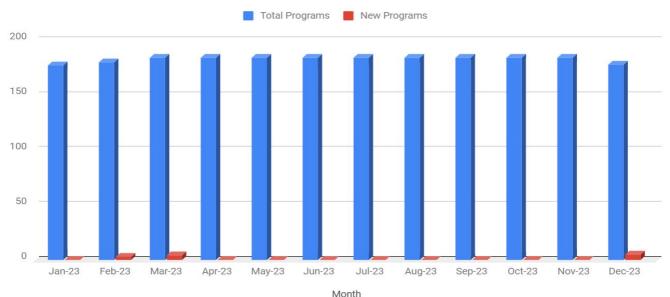

Usage Report December 2023

### Referrals (Total + By Source)



### Website Traffic Growth

#### **Website Traffic Growth**



### Programs in Database

#### Total Database Programs and New Programs



## Total Monthly RideFACTNOW & Contracted Trips





# Trips Provided by Service

### **Trips Provided by Service**



## Total Trips Provided

#### Total Trips vs. Month



### RideFACTNOW Average Mileage Per Trip



### RideFACTNOW Average Trip Cost



### Top Referred Agencies







## Total Trips Since Inception





516 Civic Center Drive Oceanside, CA 92054 www.FACTSD.org

Email: factsd@factsd.org

Phone (760) 754-1252 Toll Free (888) 924-3228