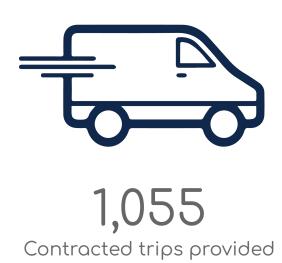

## Total Monthly RideFACTNOW & Contracted Trips

## Total Trips Provided

#### Total Trips vs. Month