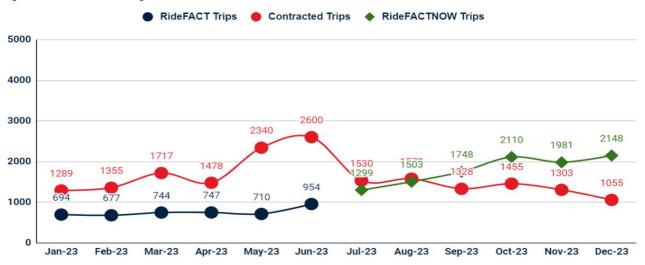

## Total Monthly RideFACTNOW & Contracted Trips

# Trips Provided by Service

### **Trips Provided by Service**