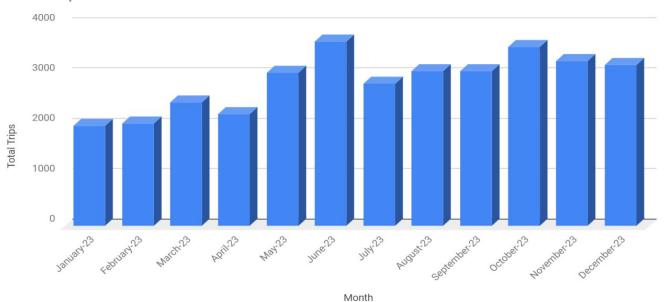

Usage Report December 2023

### Referrals (Total + By Source)



### Website Traffic Growth

#### **Website Traffic Growth**



### Programs in Database

#### Total Database Programs and New Programs



## Total Monthly RideFACTNOW & Contracted Trips





# Trips Provided by Service

### **Trips Provided by Service**



## Total Trips Provided

#### Total Trips vs. Month



### RideFACTNOW Average Mileage Per Trip



### RideFACTNOW Average Trip Cost



### Top Referred Agencies







## Total Trips Since Inception





516 Civic Center Drive Oceanside, CA 92054 www.FACTSD.org

Email: factsd@factsd.org

Phone (760) 754-1252 Toll Free (888) 924-3228