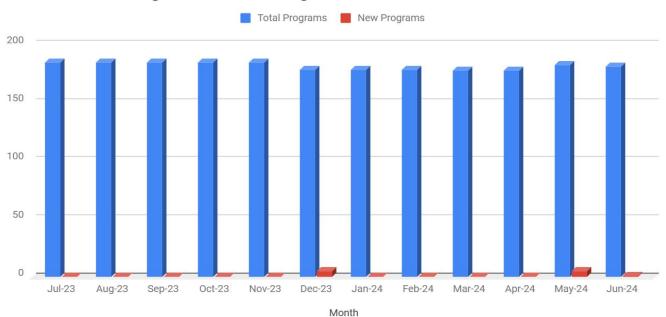

Usage Report June 2024

### Referrals (Total + By Source)



### Website Traffic Growth

#### **Website Traffic Growth**



### Programs in Database

#### Total Database Programs and New Programs



# Total Monthly RideFACTNOW, RideFACT & Contracted Trips



**40** 

2,350
Trips Provided by RideFACTNOW & RideFACT

1,200 Contracted trips provided

## Trips Provided by Service

#### **Trips Provided by Service**



## Total Trips Provided

#### Total Trips vs. Month



## RideFACT Average Mileage Per Trip



### RideFACT Average Trip Cost



### Top Referred Agencies







## Total Trips Since Inception





516 Civic Center Drive Oceanside, CA 92054 www.FACTSD.org

Email: factsd@factsd.org

Phone (760) 754-1252 Toll Free (888) 924-3228