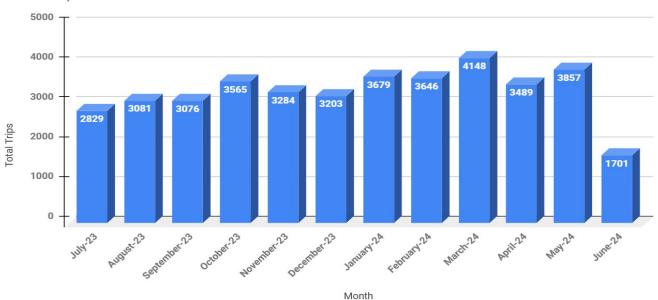

Usage Report June 2024

### Referrals (Total + By Source)



### Website Traffic Growth

#### **Website Traffic Growth**



### Programs in Database

#### Total Database Programs and New Programs



# Total Monthly RideFACTNOW, RideFACT & Contracted Trips



**40** 

2,350
Trips Provided by RideFACTNOW & RideFACT

1,200 Contracted trips provided

## Trips Provided by Service

#### **Trips Provided by Service**



## Total Trips Provided

#### Total Trips vs. Month



## RideFACT Average Mileage Per Trip



### RideFACT Average Trip Cost



### Top Referred Agencies







## Total Trips Since Inception





516 Civic Center Drive Oceanside, CA 92054 www.FACTSD.org

Email: factsd@factsd.org

Phone (760) 754-1252 Toll Free (888) 924-3228