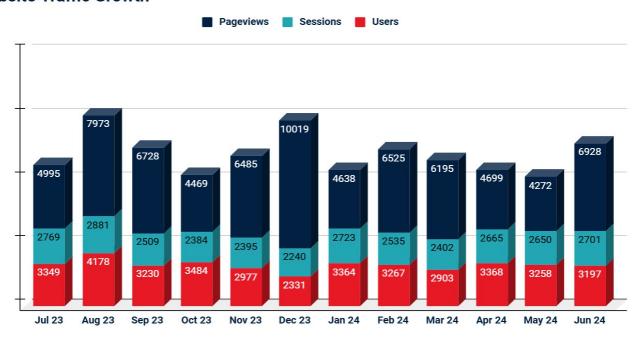

Usage Report June 2024

### Referrals (Total + By Source)



### Website Traffic Growth

#### **Website Traffic Growth**



### Programs in Database

#### Total Database Programs and New Programs



# Total Monthly RideFACTNOW, RideFACT & Contracted Trips



**40** 

2,350
Trips Provided by RideFACTNOW & RideFACT

1,200 Contracted trips provided

## Trips Provided by Service

#### **Trips Provided by Service**



## Total Trips Provided

#### Total Trips vs. Month



## RideFACT Average Mileage Per Trip



### RideFACT Average Trip Cost



### Top Referred Agencies







## Total Trips Since Inception





516 Civic Center Drive Oceanside, CA 92054 www.FACTSD.org

Email: factsd@factsd.org

Phone (760) 754-1252 Toll Free (888) 924-3228