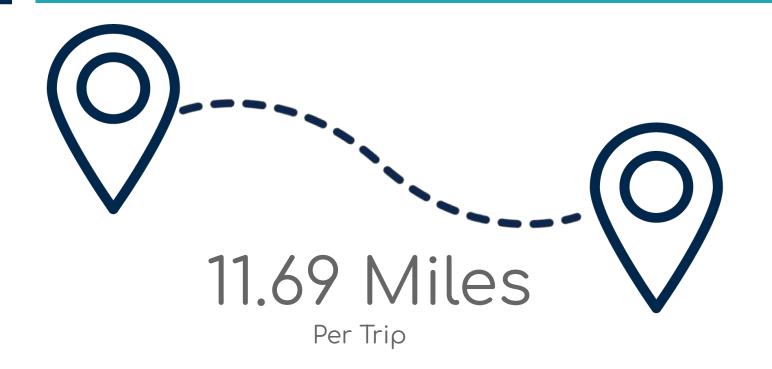

Usage Report June 2024

### Referrals (Total + By Source)



### Website Traffic Growth

#### **Website Traffic Growth**



### Programs in Database

#### Total Database Programs and New Programs



# Total Monthly RideFACTNOW, RideFACT & Contracted Trips



**40** 

2,350
Trips Provided by RideFACTNOW & RideFACT

1,200 Contracted trips provided

## Trips Provided by Service

#### **Trips Provided by Service**



## Total Trips Provided

#### Total Trips vs. Month



## RideFACT Average Mileage Per Trip



### RideFACT Average Trip Cost



### Top Referred Agencies







## Total Trips Since Inception





516 Civic Center Drive Oceanside, CA 92054 www.FACTSD.org

Email: factsd@factsd.org

Phone (760) 754-1252 Toll Free (888) 924-3228