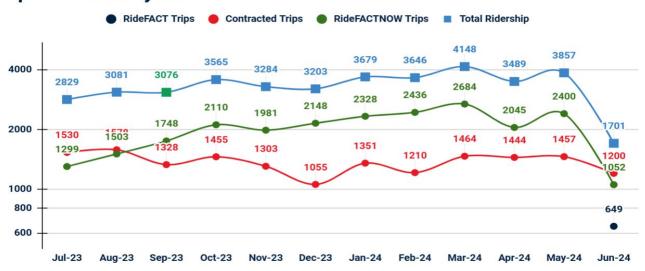

# Total Monthly RideFACTNOW, RideFACT & Contracted Trips

**40** 

2,350
Trips Provided by RideFACTNOW & RideFACT

1,200 Contracted trips provided

## Trips Provided by Service

#### **Trips Provided by Service**