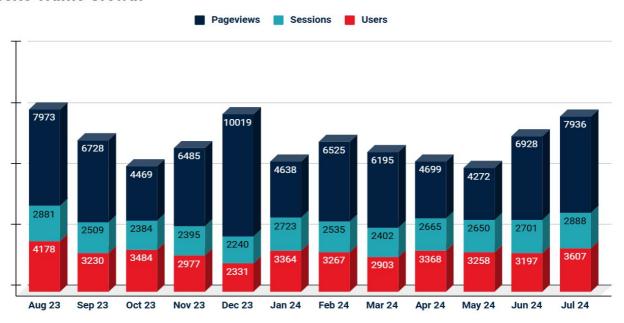

Usage Report July 2024

# Referrals (Total + By Source)

### Website Traffic Growth

#### **Website Traffic Growth**



# Programs in Database

#### Total Database Programs and New Programs



# Total Monthly RideFACTNOW, RideFACT & Contracted Trips





1,603
Contracted Trips provided

814
Trips provided RideFACT

# Trips Provided by Service

#### **Trips Provided by Service**



# Total Trips Provided

#### Total Trips vs. Month



Month

# RideFACT Average Mileage Per Trip



# RideFACT Average Trip Cost



### Top Referred Agencies







# Total Trips Since Inception





516 Civic Center Drive Oceanside, CA 92054 www.FACTSD.org

Email: factsd@factsd.org

Phone (760) 754-1252 Toll Free (888) 924-3228