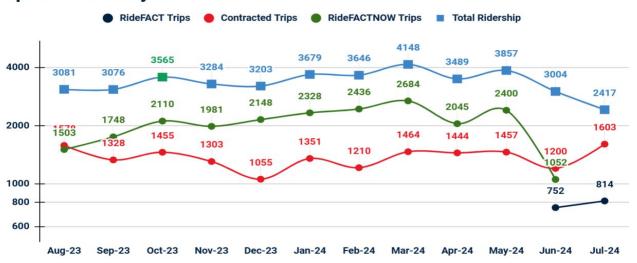

# Total Monthly RideFACTNOW, RideFACT & Contracted Trips

1,603
Contracted Trips provided

814
Trips provided RideFACT

# Trips Provided by Service

#### **Trips Provided by Service**