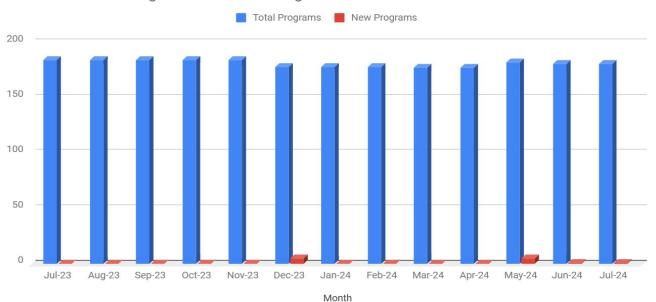

Usage Report July 2024

# Referrals (Total + By Source)

### Website Traffic Growth

#### **Website Traffic Growth**



# Programs in Database

#### Total Database Programs and New Programs



# Total Monthly RideFACTNOW, RideFACT & Contracted Trips





1,603
Contracted Trips provided

814
Trips provided RideFACT

# Trips Provided by Service

#### **Trips Provided by Service**



# Total Trips Provided

#### Total Trips vs. Month



Month

# RideFACT Average Mileage Per Trip



# RideFACT Average Trip Cost



### Top Referred Agencies







# Total Trips Since Inception





516 Civic Center Drive Oceanside, CA 92054 www.FACTSD.org

Email: factsd@factsd.org

Phone (760) 754-1252 Toll Free (888) 924-3228