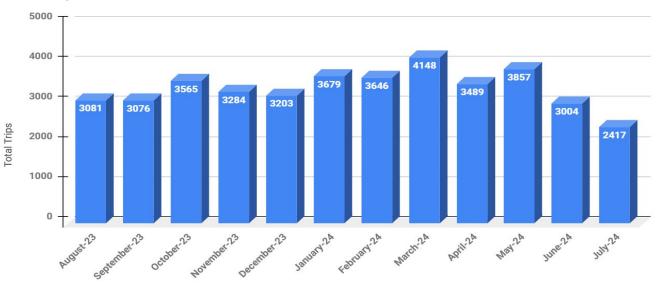

Usage Report July 2024

# Referrals (Total + By Source)

### Website Traffic Growth

#### **Website Traffic Growth**



# Programs in Database

#### Total Database Programs and New Programs



# Total Monthly RideFACTNOW, RideFACT & Contracted Trips





1,603
Contracted Trips provided

814
Trips provided RideFACT

# Trips Provided by Service

#### **Trips Provided by Service**



# Total Trips Provided

#### Total Trips vs. Month



Month

# RideFACT Average Mileage Per Trip



# RideFACT Average Trip Cost



### Top Referred Agencies







# Total Trips Since Inception





516 Civic Center Drive Oceanside, CA 92054 www.FACTSD.org

Email: factsd@factsd.org

Phone (760) 754-1252 Toll Free (888) 924-3228