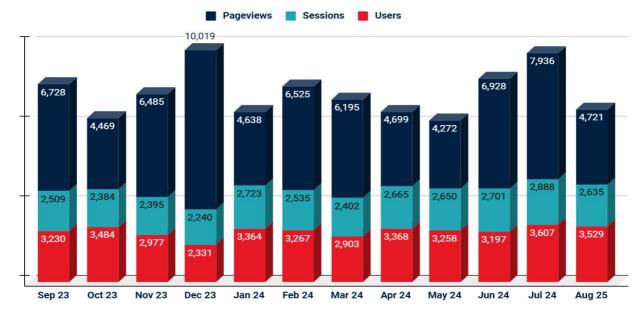

Usage Report August 2024

#### Referrals (Total + By Source)



#### Website Traffic Growth

#### Website Traffic Growth



### Programs in Database



Month

# Total Monthly RideFACTNOW, RideFACT & Contracted Trips



### Trips Provided by Service

#### **Trips Provided by Service**



#### Total Trips Provided



Month

### RideFACT Average Mileage Per Trip



#### RideFACT Average Trip Cost



## Top Referred Agencies





# 

SOLUTIONS FOR LIVING | A NONPROFIT

#### Total Trips Since Inception





516 Civic Center Drive Oceanside, CA 92054 <u>www.FACTSD.org</u>

Email : factsd@factsd.org

Phone (760) 754-1252 Toll Free (888) 924-3228