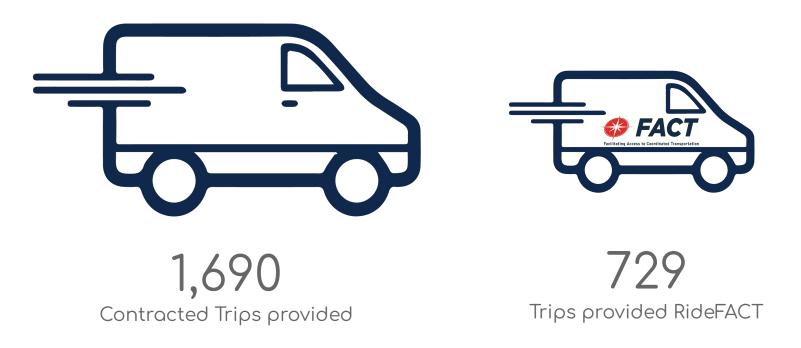

### Trips Provided by Service

#### **Trips Provided by Service**

#### Total Trips Provided

Month