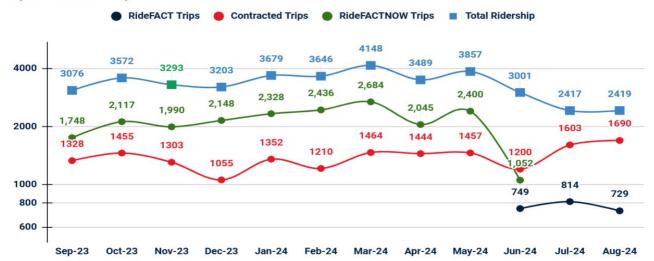

# Total Monthly RideFACTNOW, RideFACT & Contracted Trips

### Trips Provided by Service

#### **Trips Provided by Service**