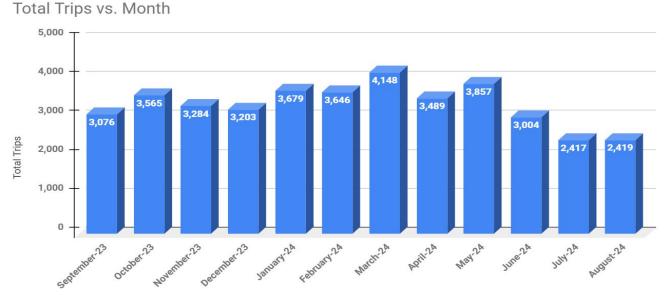

Usage Report August 2024

#### Referrals (Total + By Source)



#### Website Traffic Growth

#### Website Traffic Growth



### Programs in Database



Month

# Total Monthly RideFACTNOW, RideFACT & Contracted Trips



### Trips Provided by Service

#### **Trips Provided by Service**



#### Total Trips Provided



Month

### RideFACT Average Mileage Per Trip



#### RideFACT Average Trip Cost



## Top Referred Agencies





# 

SOLUTIONS FOR LIVING | A NONPROFIT

#### Total Trips Since Inception





516 Civic Center Drive Oceanside, CA 92054 <u>www.FACTSD.org</u>

Email : factsd@factsd.org

Phone (760) 754-1252 Toll Free (888) 924-3228