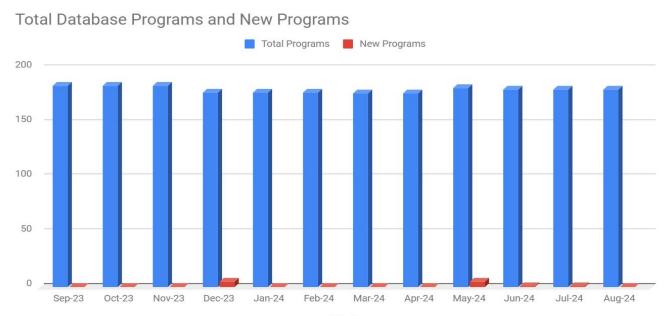

Usage Report August 2024

#### Referrals (Total + By Source)



#### Website Traffic Growth

#### Website Traffic Growth



### Programs in Database



Month

# Total Monthly RideFACTNOW, RideFACT & Contracted Trips



### Trips Provided by Service

#### **Trips Provided by Service**



#### Total Trips Provided



Month

### RideFACT Average Mileage Per Trip



#### RideFACT Average Trip Cost



## Top Referred Agencies





# 

SOLUTIONS FOR LIVING | A NONPROFIT

#### Total Trips Since Inception





516 Civic Center Drive Oceanside, CA 92054 <u>www.FACTSD.org</u>

Email : factsd@factsd.org

Phone (760) 754-1252 Toll Free (888) 924-3228